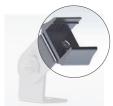

| Art.      | Description                                             | 8011905 |   |  |
|-----------|---------------------------------------------------------|---------|---|--|
| KTORDEV-U | Set of Aluminium Mounting Heads<br>For PRAP-U Profiles. | 931728  | 1 |  |