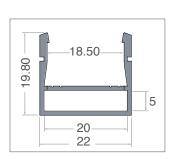

## **CHARACTERISTICS**

Aluminium profile for surface installation. It houses both IP20 and IP68 strips up to 18 mm in width. Equipped with a compartment to accommodate cables.

#### **MOUNTING**

Surface. Equipped with a compartment to pass cables through.