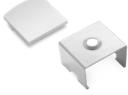

## **ACCESSORIES INCLUDED**

Every 2 metre bar is complete with 1 set of end caps (with and without holes) and 1 set of mounting clips.

| art        | Descrizione                         | 8011905 |   |  |
|------------|-------------------------------------|---------|---|--|
| KTPRAP-UEC | 5 + 5 silver colour end caps        | 913748  | 1 |  |
| KTPRU-CL   | 5 sets of clips for PRAP-U + PRIN-U | 933111  | 1 |  |