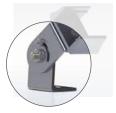

| Art.      | Description                                             | 8011905 |   |  |
|-----------|---------------------------------------------------------|---------|---|--|
| KTORDEV-U | Set of Aluminium Mounting Heads<br>For PRAP-U Profiles. | 931728  | 1 |  |